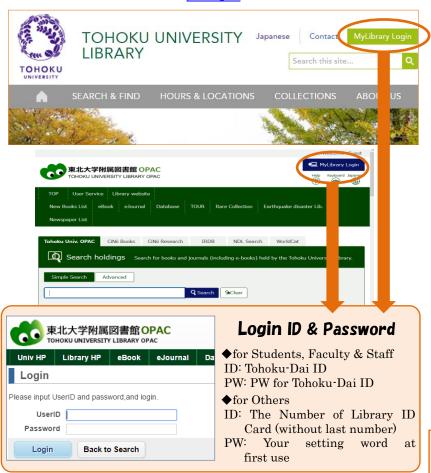

# Online Service "MyLibrary"

All members of Tohoku Univ. can use online services "Mylibrary" from the laboratory or home.

## Log-In via Tohoku Univ. Library Homepage or OPAC

https://opac.library.tohoku.ac.jp/opac/opac\_search/?loginMode=dis\_p&lang=1

## except for Tohoku Univ's

Log-in via Tohoku Univ. SRP System and select 'MyLibrary' from the list of Portal site.

Portal site URL: https://www.srp.tohoku.ac.jp/