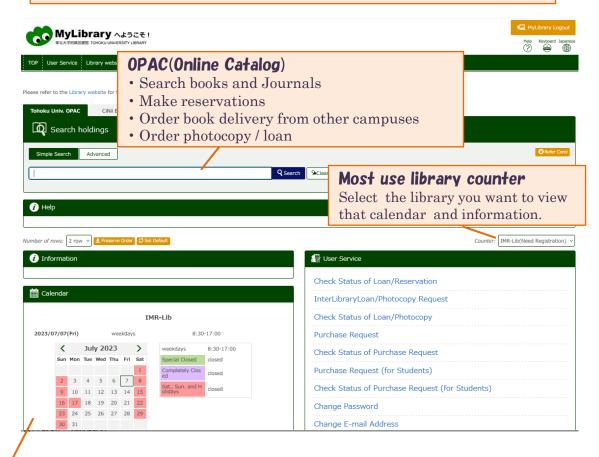

### MyLibrary: Online User Services

#### **Gateway of library online services**

- Check Status of Loan / Reservation
  - Check your current loan
  - Renew the due date (before the day)
- Inter Library Loan / Photocopy
  - · Blank application form
- Check status of Loan / Photocopy
  - Check your current order

- Purchase Request (for Students)
  - Not all books can be purchased.
- Change E-mail Add.
- Change contact library for photocopy / loan
  - Set up and change your E-mail address / home library before order photocopy / loan